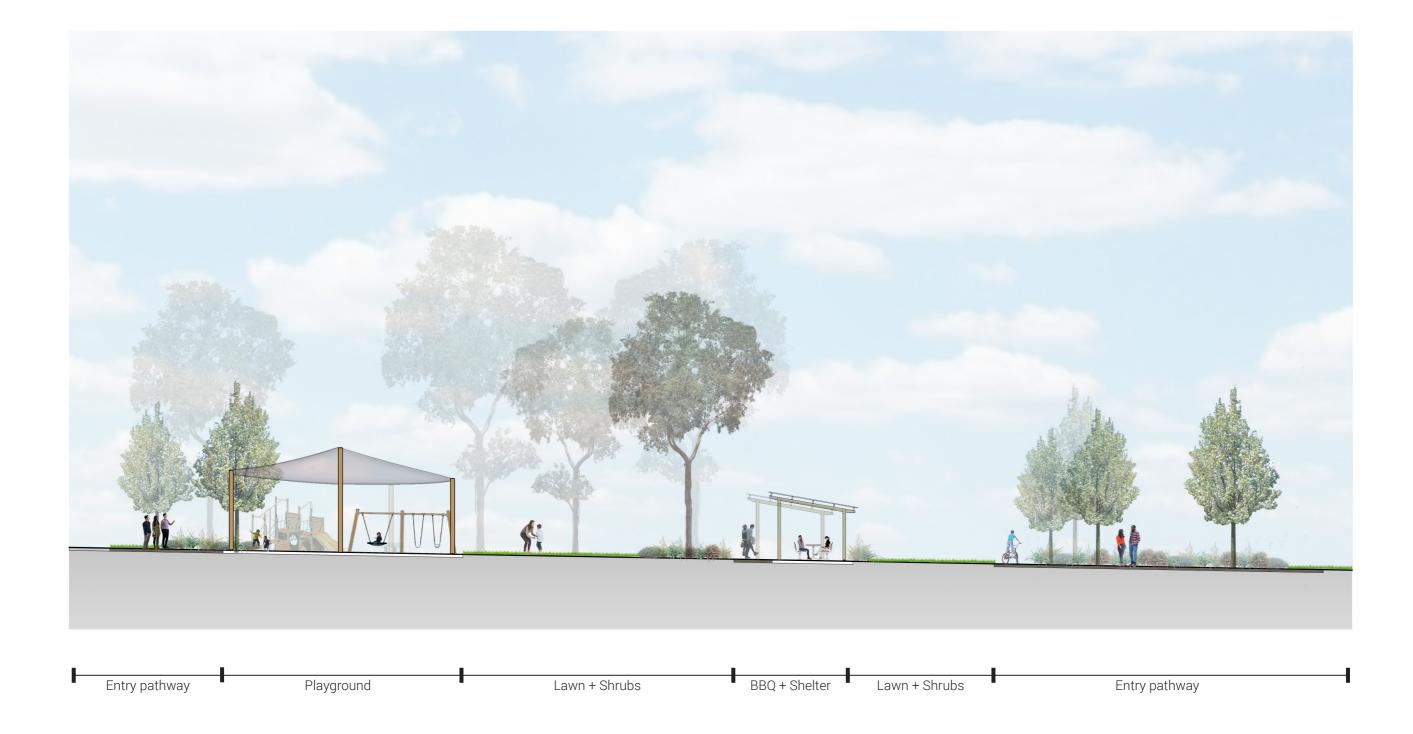

eating
- 04 2.5m wide pedestrian walkway/cycleway
- Feature trees with low planting underneath, formalising the entrance
- 06 Playground with inclusive elements for all ages
- 07 Shade sails
- 08 Tunnel/Arbour with climbing plants
- 09 Children's learn to ride bike circuit
- 10 Rubber softfall beneath play equipment
- Fitness equipment to be relocated centrally from existing circuit
- Large trees with low planting underneath to provide shade + allow site lines/passive surveillance
- 13 Drinking fountain with dog bowl
- Accessible toilet block (Potential location)
- 15 Sandstone boulders to act as vehicle barrier
- 6 Council maintenance access



Place Design Group Pty Ltd

3B/830-832 Elizabeth Street

T + 61 2 9290 3300

F + 61 2 9262 6108

Waterloo 2017 NSW Australia



### SITE SECTION





## CHARACTER IMAGES

#### Park character / Planting / Amenities











Bike path / Learn to cycle











Playground / Circulation











# EQUIPMENT, FIXTURES & MATERIALS

#### Play + Fitness Equipment













Play structure

4 Seat inclusive play rocker

Double Swing

Swing with inclusive basket

Stepping logs

Multi-station fitness equipment

#### Furniture / Fixtures













Accessible BBQ

Hardwood shelter

Hardwood timber park bench

Rubbish bin

Hardwood timber picnic table

Water fountain with dog bowl

#### Materials







Rubber softfall



Playground mulch



Mass planting



Turf



**Landscape Schematic Design**Frape Beaufort Park

| DATE       | PROJECT N | NO. | REVISION | DWG NO.       |
|------------|-----------|-----|----------|---------------|
|