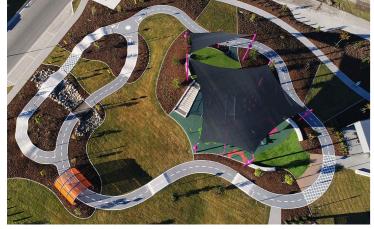

### SCHEMATIC DESIGN

#### **LEGEND**

- 01 Open turf area
- Timber shade structure with BBQ
- 03 Shade structure with picnic seating
- 04 2.5m wide pedestrian walkway/cycleway
- Feature trees with low planting underneath, formalising the entrance
- 06 Playground with inclusive elements for all ages
- 07 Shade sails
- 08 Tunnel/Arbour with climbing plants
- 09 Children's learn to ride bike circuit
- 10 Rubber softfall beneath play equipment
- Fitness equipment to be relocated centrally from existing circuit
- Large trees with low planting underneath to provide shade + allow site lines/passive surveillance
- 13 Drinking fountain with dog bowl
- Accessible toilet block (Potential location)
- 15 Sandstone boulders to act as vehicle barrier
- 6 Council maintenance access