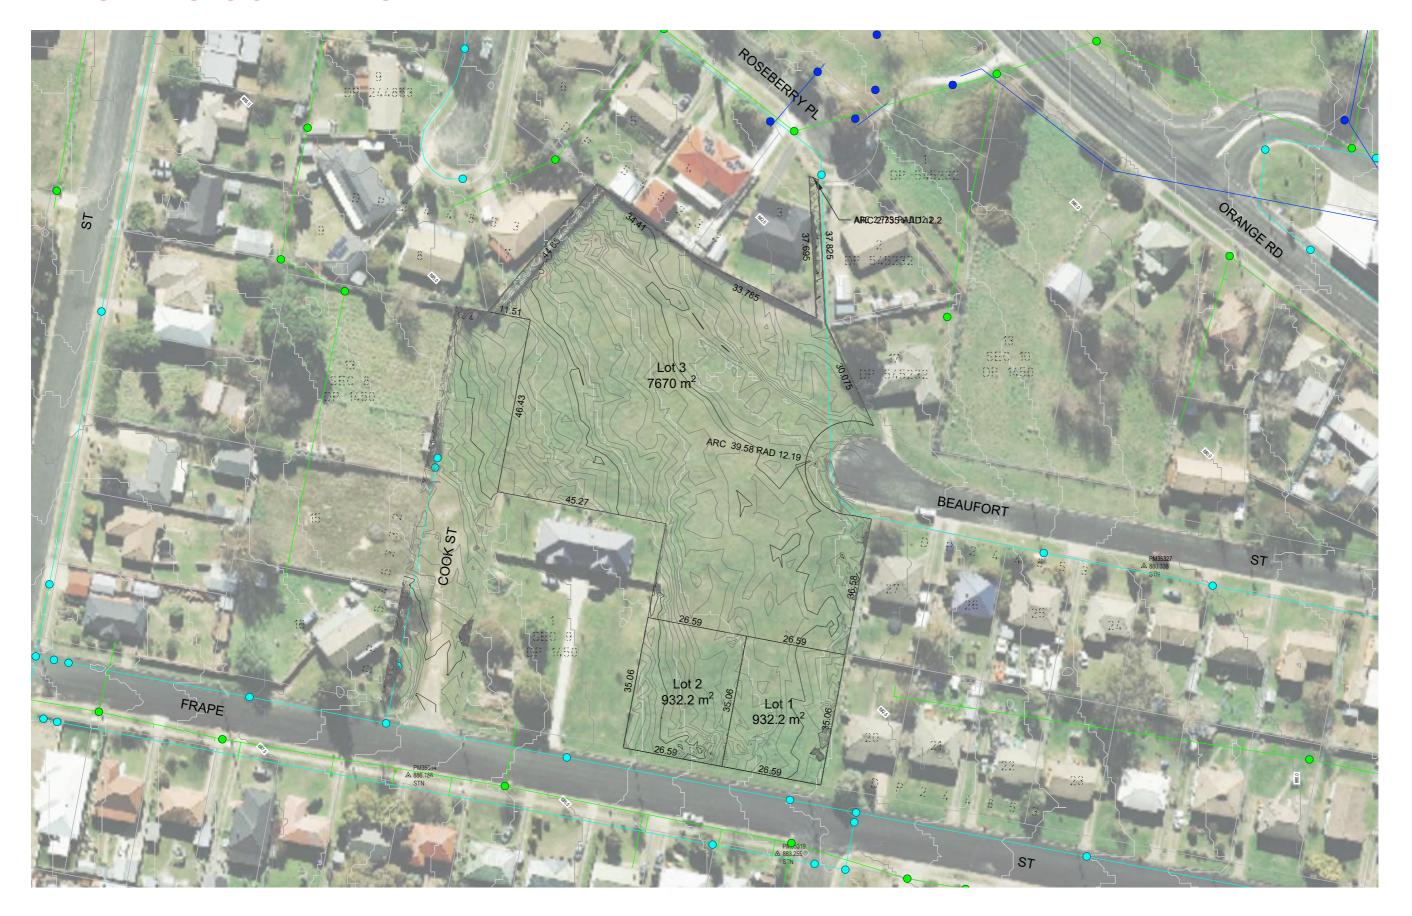

## place design group.



# FRAPE BEAUFORT PARK SCHEMATIC LANDSCAPE DESIGN

Blayney. NSW

Project Reference: 2517044 March 2020



### **EXISTING CONDITION**





REVISION DWG NO.

5M/ 1:1000@A3

LA-CD-02

### SCHEMATIC DESIGN



#### **LEGEND**

- 01 Open turf area
- Timber shade structure with BBQ
- 03 Shade structure with picnic seating
- 04 2.5m wide pedestrian walkway/cycleway
- Feature trees with low planting underneath, formalising the entrance
- 06 Playground with inclusive elements for all ages
- 07 Shade sails
- 08 Tunnel/Arbour with climbing plants
- 09 Children's learn to ride bike circuit
- 10 Rubber softfall beneath play equipment
- Fitness equipment to be relocated centrally from existing circuit
- Large trees with low planting underneath to provide shade + allow site lines/passive surveillance
- 13 Drinking fountain with dog bowl
- Accessible toilet block (Potential location)
- 15 Sandstone boulders to act as vehicle barrier
- 6