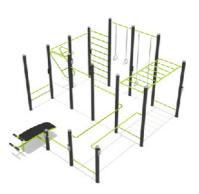

# EQUIPMENT, FIXTURES & MATERIALS

#### Play + Fitness Equipment

Play structure

4 Seat inclusive play rocker

Double Swing

Swing with inclusive basket

Stepping logs

Multi-station fitness equipment