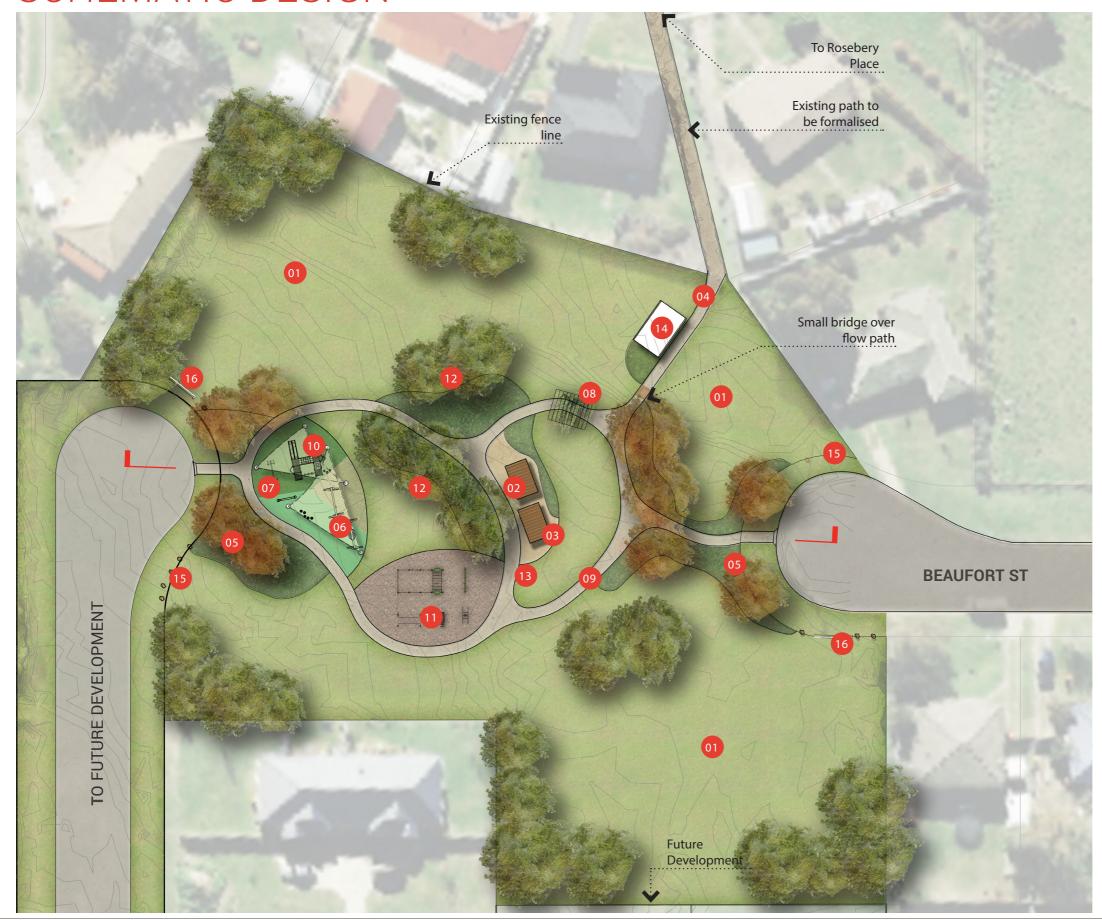

### SCHEMATIC DESIGN

#### **LEGEND**

- 01 Open turf area
- Timber shade structure with BBQ
- 03 Shade structure with picnic seating
- 04 2.5m wide pedestrian walkway/cycleway
- Feature trees with low planting underneath, formalising the entrance
- 06 Playground with inclusive elements for all ages
- 07 Shade sails
- 08 Tunnel/Arbour with climbing plants
- 09 Children's learn to ride bike circuit
- 10 Rubber softfall beneath play equipment
- Fitness equipment to be relocated centrally from existing circuit
- Large trees with low planting underneath to provide shade + allow site lines/passive surveillance
- 13 Drinking fountain with dog bowl
- Accessible toilet block (Potential location)
- 15 Sandstone boulders to act as vehicle barrier
- 6 Council maintenance access