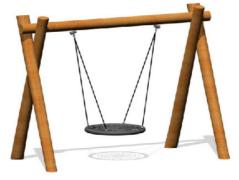

# EQUIPMENT, FIXTURES & MATERIALS

#### Play + Fitness Equipment

Play structure

4 Seat inclusive play rocker

Double Swing

Swing with inclusive basket

Stepping logs

Multi-station fitness equipment