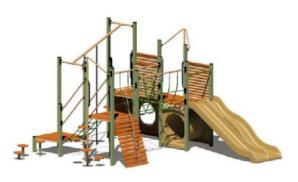

#### Play + Fitness Equipment

Play structure

4 Seat inclusive play rocker

Double Swing

Swing with inclusive basket

Stepping logs

Multi-station fitness equipment