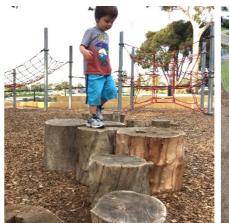

#### Play + Fitness Equipment

Play structure

4 Seat inclusive play rocker

Double Swing

Swing with inclusive basket

Stepping logs

Multi-station fitness equipment