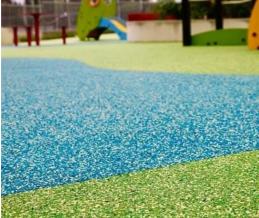

#### Materials

Rubber softfall

Playground mulch

Mass planting

Turf

**Landscape Schematic Design**Frape Beaufort Park

| DATE       | PROJECT N | NO. | REVISION | DWG NO.       |
|------------|-----------|-----|----------|---------------|
| 17/03/2020 | 2519022   |     | 03       | LA-CD-06      |
| 0          | 10<br>    | 20  |          | 30M/ 1:500@A3 |