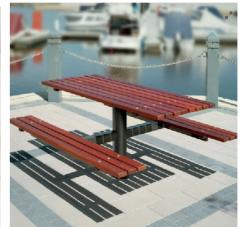

#### Furniture / Fixtures

Accessible BBQ

Hardwood shelter

Hardwood timber park bench

Rubbish bin

Hardwood timber picnic table

Water fountain with dog bowl